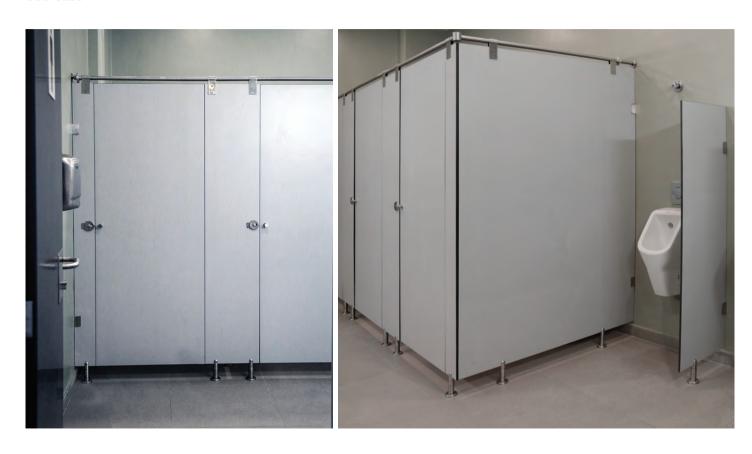

## CUBICLES

Stratificato Print HPL offers wall panels that completely replace traditional masonry, thus minimizing all types of maintenance

This type of wall is erected in very short timeframes, providing a finished space without the need for further works.

The structure usually sits on adjustable aluminum feet, to facilitate cleaning of the floors.

This type of installation is widely used in all applications where a high level of hygiene is required, without compromising the aesthetic features required of contemporary fit-outs.

Take your design to the next level with the different solutions that we offer (cnc machines, digital print,...)