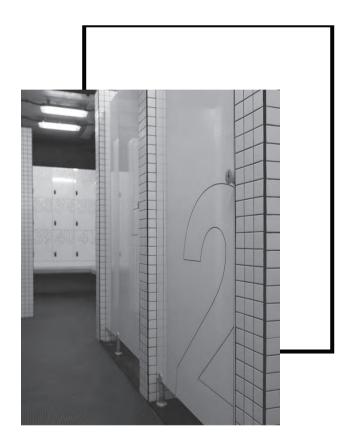

CUBICLES AND GYMS

# **GYMS**

- 1. PERFORMANCE FIRST BAABDA
- 2. PERFORMANCE FIRST FURN EL CHEBBAK
- 3. **U ENERGY -** BACKYARD HAZMIEH
- 4. KX FITNESS DUNES VERDUN

#### **PROJECTS**







**BACKYARD HAZMIEH** 

TYPE OF APPLICATION

- 1. Cubicles
- 2. Vanities
- 3. Lockers











**BAABDA** 

#### TYPE OF APPLICATION

#### INTERIOR

- 1. Polaris Entrance Logo
- 2. Table Top
- 3. Cafette
- 4. Bench
- 5. Cubicles

#### **EXTERIOR**

- 1. Table top
- 2. Bar
- 3. Wall Cladding
- 4. Steel shelves



























**FURN EL CHEBBAK** 

TYPE OF APPLICATION

- 1. Cubicles Digital Print
- 2. Functional Room















### **KX FITNESS**

**VERUN DUNES** 

TYPE OF APPLICATION

- 1. Bar
- 2. Flooring
- 3. Wall Cladding Bricks
- 4. Lockers
- 5. Desks

## KX GYM



### KX GYM





## KX GYM



#### KX GYM FLOORING



## CUBICLES

Stratificato Print HPL offers wall panels that completely replace traditional masonry, thus minimizing all types of maintenance

This type o