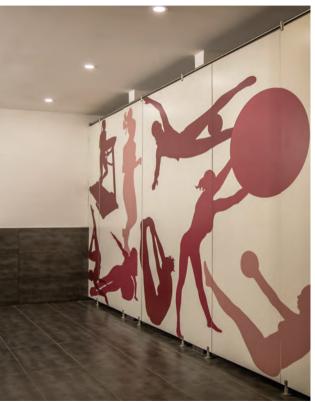

s wall panels that completely replace traditional masonry, thus minimizing all types of maintenance

This type of wall is erected in very short timeframes, providing a finished space without the need for further works.

The structure usually sits on adjustable aluminum feet, to facilitate cleaning of the floors.

This type of installation is widely used in all applications where a high level of hygiene is required, without compromising the aesthetic features required of contemporary fit-outs.

Take your design to the next level with the different solutions that we offer (cnc machines, digital print,...)



## RETAIL SHOPS CUBICLES



#### SAGESSE HIGH SCHOOL

CUBICLES AND VANITY CABINET



## THE SEA HOUSE JOUNIEH CUBICLES



## RACHID KARAME SCHOOL CUBICLES



DIGITAL PRINTED CUBICLES





## U-ENERGY BACKYARD CUBICLES



## SOLARCO GROUP CUBICLES





#### **OUR LOCATION**

#### **HEADQUARTERS:**

Mekalles - Gharios building - 2nd Floor Beirut, Lebanon, P.O.Box: 45-061 ► +9611695288 - Tel: +9611695388 ☐ Office Mobile: +96176444686 ☑ info@mdccinternational.com

#### Mr Antoine Harfouche:

Commercial Consultant

LEB: +961 70 46 10 10 UAE:+971 50 154 5241 KSA:+966 54 123 4034 ITALY: +39 331 233 8222

#### INTERNATIONAL PHONES:

#### **REGIONAL SALES EXECUTIVES:**

Mr. Carl Harfouche: LEB: +9613 956 749 ☑ carl.h@proallebanon.com

Mr. Carlos Nercessian: LEB: +96170105392 UAE: +971504375991

□ carlos.n@proallebanon.com