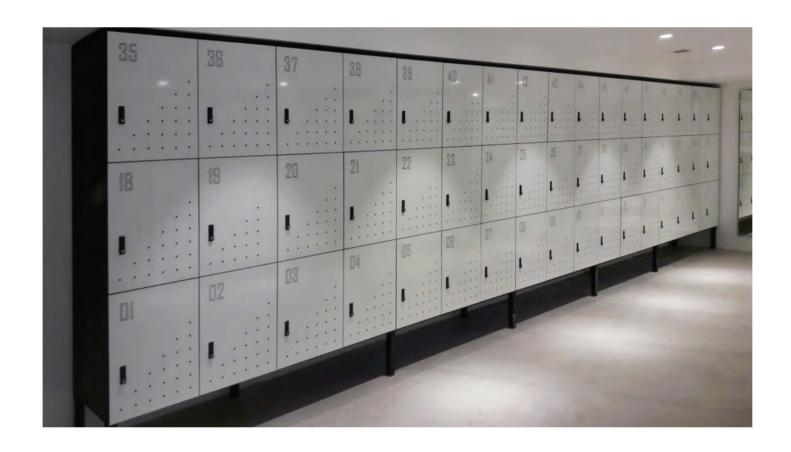

### **KX FITNESS**

**VERUN DUNES** 

TYPE OF APPLICATION

- 1. Bar
- 2. Flooring
- 3. Wall Cladding Bricks
- 4. Lockers
- 5. Desks