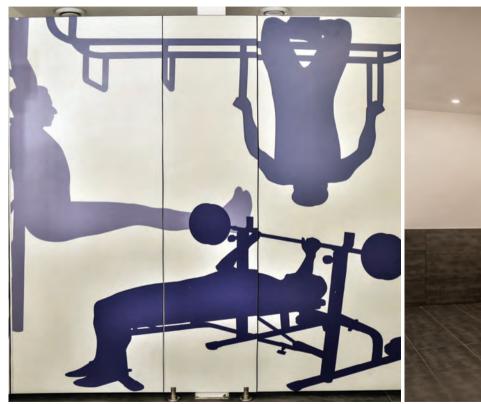

### **KX FITNESS**

**VERUN DUNES** 

TYPE OF APPLICATION

- 1. Bar
- 2. Flooring
- 3. Wall Cladding Bricks
- 4. Lockers
- 5. Desks

## KX GYM

### KX GYM

#### KX GYM FLOORING