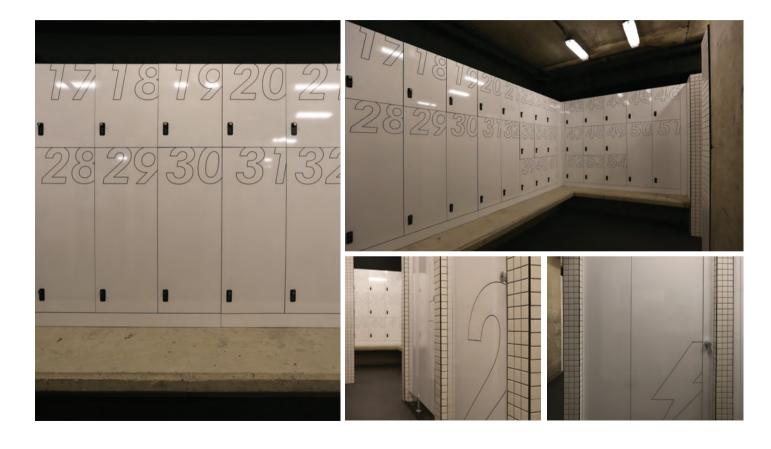

#### **PROJECTS**

**BACKYARD HAZMIEH** 

TYPE OF APPLICATION

- 1. Cubicles
- 2. Vanities
- 3. Lockers

**BAABDA** 

### **KX FITNESS**

**VERUN DUNES** 

TYPE OF APPLICATION

- 1. Bar
- 2. Flooring
- 3. Wall Cladding Bricks
- 4. Lockers
- 5. Desks