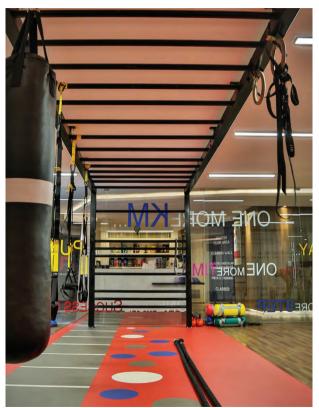

### **KX FITNESS**

**VERUN DUNES** 

TYPE OF APPLICATION

- 1. Bar
- 2. Flooring
- 3. Wall Cladding Bricks
- 4. Lockers
- 5. Desks

## KX GYM

### KX GYM

#### KX GYM FLOORING