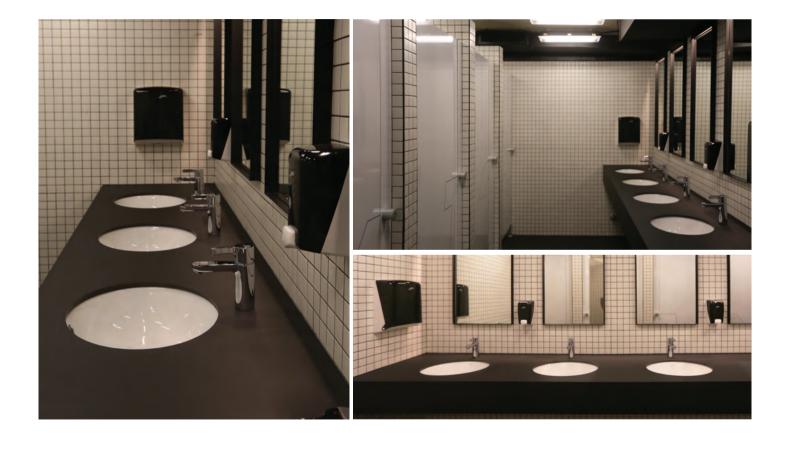

#### **PROJECTS**

**BACKYARD HAZMIEH** 

TYPE OF APPLICATION

- 1. Cubicles
- 2. Vanities
- 3. Lockers

**BAABDA** 