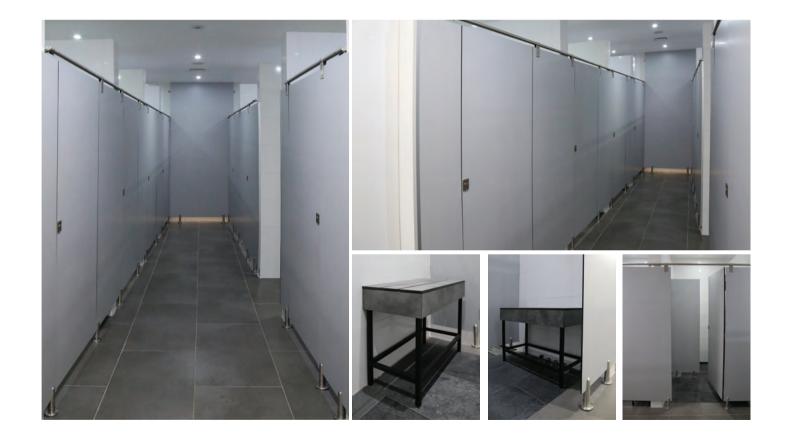

## CUBICLES

Stratificato Print HPL offers wall panels that completely replace traditional masonry, thus minimizing all types of maintenance

This type of wall is erected in very short timeframes, providing a finished space without the need for further works.

The structure usually sits on adjustable aluminum feet, to facilitate cleaning of the floors.

This type of installation is widely used in all applications where a high level of hygiene is required, without compromising the aesthetic features required of contemporary fit-outs.

Take your design to the next level with the different solutions that we offer (cnc machines, digital print,...)