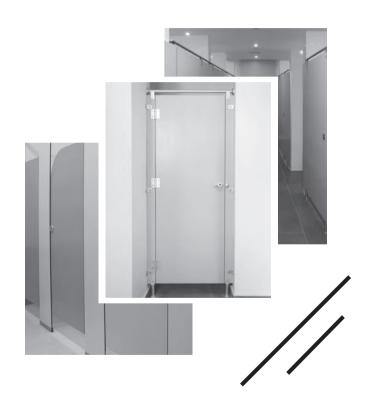

## CUBICLES

Stratificato Print HPL offers wall panels that completely replace traditional masonry, thus minimizing all types of maintenance

This type of wall is erected in very short timeframes, providing a finished space without the need for further works.

The structure usually sits on adjustable aluminum feet, to facilitate cleaning of the floors.

This type of installation is widely used in all applications where a high level of hygiene is required, without compromising the aesthetic features required of contemporary fit-outs.

Take your design to the next level with the different solutions that we offer (cnc machines, digital print,...)