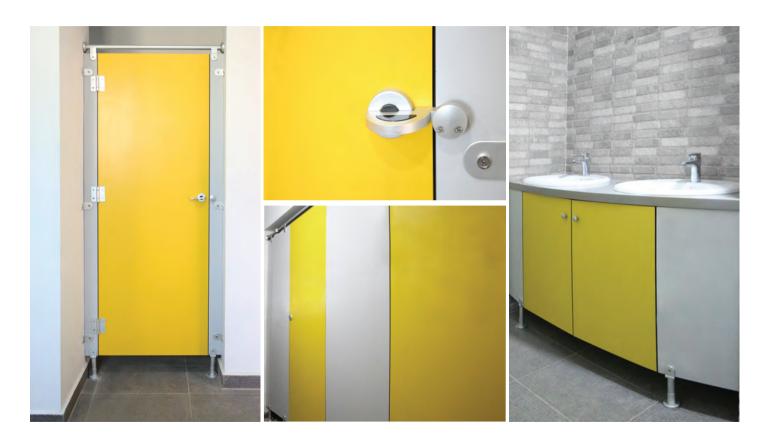

## CUBICLES

Stratificato Print HPL offers wall panels that completely replace traditional masonry, thus minimizing all types of maintenance

This type of wall is erected in very short timeframes, providing a finished space without the need for further works.

The structure usually sits on adjustable aluminum feet, to facilitate cleaning of the floors.

This type of installation is widely used in all applications where a high level of hygiene is required, without compromising the aesthetic features required of contemporary fit-outs.

Take your design to the next level with the different solutions that we offer (cnc machines, digital print,...)

#### SAGESSE HIGH SCHOOL

CUBICLES AND VANITY CABINET