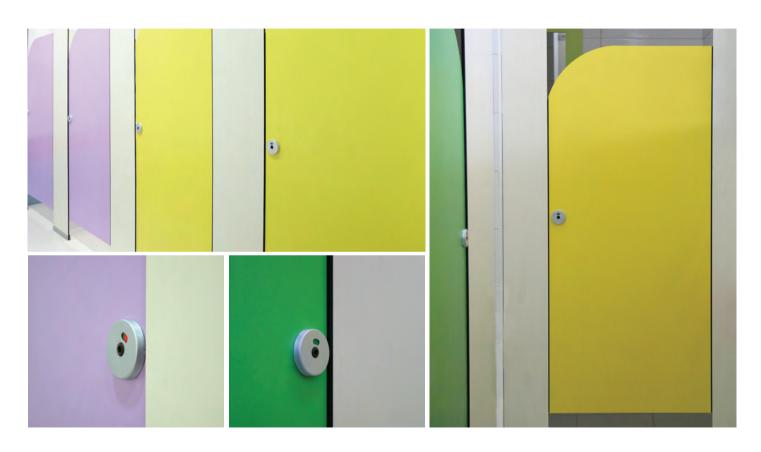

## CUBICLES

Stratificato Print HPL offers wall panels that completely replace traditional masonry, thus minimizing all types of maintenance

This type of wall is erected in very short timeframes, providing a finished space without the need for further works.

The structure usually sits on adjustable aluminum feet, to facilitate cleaning of the floors.

This type of installation is widely used in all applications where a high level of hygiene is required, without compromising the aesthetic features required of contemporary fit-outs.

Take your design to the next level with the different solutions that we offer (cnc machines, digital print,...)

## RACHID KARAME SCHOOL CUBICLES

DIGITAL PRINTED CUBICLES