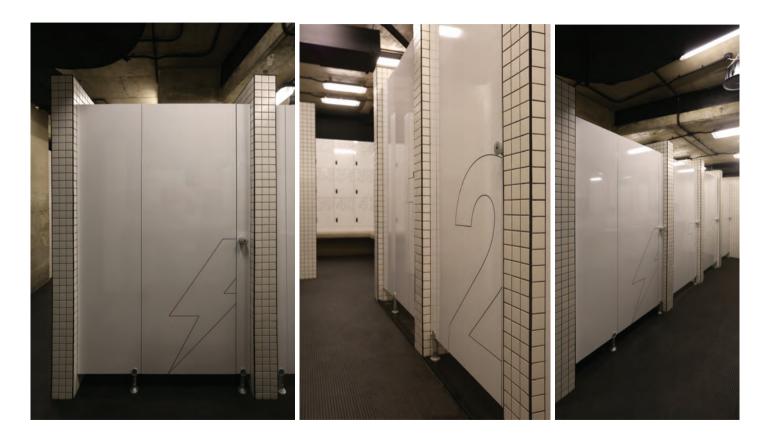

## CUBICLES

Stratificato Print HPL offers wall panels that completely replace traditional masonry, thus minimizing all types of maintenance

This type of wall is erected in very short timeframes, providing a finished space without the need for further works.

The structure usually sits on adjustable aluminum feet, to facilitate cleaning of the floors.

This type of installation is widely used in all applications where a high level of hygiene is required, without compromising the aesthetic features required of contemporary fit-outs.

Take your design to the next level with the different solutions that we offer (cnc machines, digital print,...)

## RACHID KARAME SCHOOL CUBICLES

DIGITAL PRINTED CUBICLES

## U-ENERGY BACKYARD CUBICLES