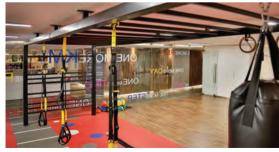

CUBICLES AND GYMS

# **GYMS**

- 1. PERFORMANCE FIRST BAABDA
- 2. PERFORMANCE FIRST FURN EL CHEBBAK
- 3. **U ENERGY -** BACKYARD HAZMIEH
- 4. KX FITNESS DUNES VERDUN

#### **PROJECTS**







**BACKYARD HAZMIEH** 

TYPE OF APPLICATION

- 1. Cubicles
- 2. Vanities
- 3. Lockers











**BAABDA** 

#### TYPE OF APPLICATION

#### INTERIOR

- 1. Polaris Entrance Logo
- 2. Table Top
- 3. Cafette
- 4. Bench
- 5. Cubicles

#### **EXTERIOR**

- 1. Table top
- 2. Bar
- 3. Wall Cladding
- 4. Steel shelves



























**FURN EL CHEBBAK** 

TYPE OF APPLICATION

- 1. Cubicles Digital Print
- 2. Functional Room















### **KX FITNESS**

**VERUN DUNES** 

TYPE OF APPLICATION

- 1. Bar
- 2. Flooring
- 3. Wall Cladding Bricks
- 4. Lockers
- 5. Desks

## KX GYM



### KX GYM





## KX GYM



#### KX GYM FLOORING



## CUBICLES

Stratificato Print HPL offers wall panels that completely replace traditional masonry, thus minimizing all types of maintenance

This type of wall is erected in very short timeframes, providing a finished space without the need for further works.

The structure usually sits on adjustable aluminum feet, to facilitate cleaning of the floors.

This type of installation is widely used in all applications where a high level of hygiene is required, without compromising the aesthetic features required of contemporary fit-outs.

Take your design to the next level with the different