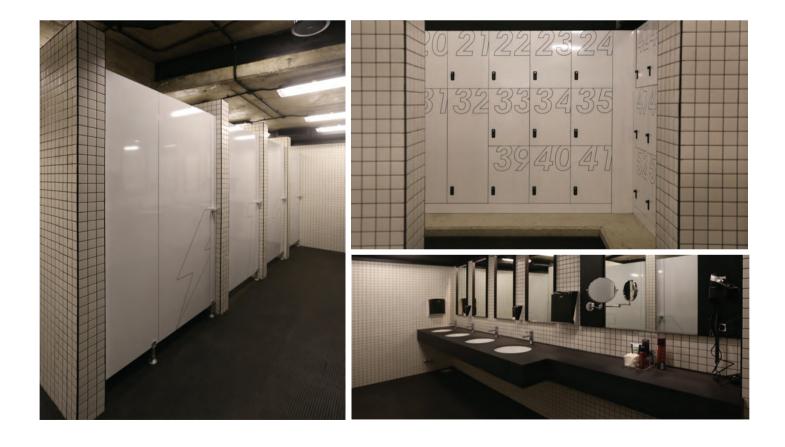

## CUBICLES

Stratificato Print HPL offers wall panels that completely replace traditional masonry, thus minimizing all types of maintenance

This type of wall is erected in very short timeframes, providing a finished space without the need for further works.

The structure usually sits on adjustable aluminum feet, to facilitate cleaning of the floors.

This type of installation is widely used in all applications where a high level of hygiene is required, without compromising the aesthetic features required of contemporary fit-outs.

Take your design to the next level with the different solutions that we offer (cnc machines, digital print,...)