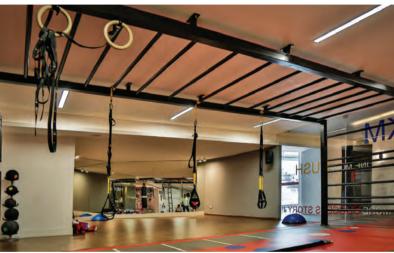

CUBICLES AND GYMS

# **GYMS**

- 1. PERFORMANCE FIRST BAABDA
- 2. PERFORMANCE FIRST FURN EL CHEBBAK
- 3. **U ENERGY -** BACKYARD HAZMIEH
- 4. KX FITNESS DUNES VERDUN

#### **PROJECTS**







**BACKYARD HAZMIEH** 

TYPE OF APPLICATION

- 1. Cubicles
- 2. Vanities
- 3. Lockers











**BAABDA** 

#### TYPE OF APPLICATION

#### INTERIOR

- 1. Polaris Entrance Logo
- 2. Table Top
- 3. Cafette
- 4. Bench
- 5. Cubicles

#### **EXTERIOR**

- 1. Table top
- 2. Bar
- 3. Wall Cladding
- 4. Steel shelves



























**FURN EL CHEBBAK** 

TYPE OF APPLICATION

- 1. Cubicles Digital Print
- 2. Functional Room















### **KX FITNESS**

**VERUN DUNES** 

TYPE OF APPLICATION

- 1. Bar
- 2. Flooring
- 3. Wall Cladding Bricks
- 4. Lockers
- 5. Desks

## KX GYM



### KX GYM





## KX GYM



#### KX GYM FLOORING



## CUBICLES

Stratificato Print HPL offers wall panels that completely replace traditional masonry, thus minimizing all types of maintenance

This type of wall is erected in very short timeframes, providing a finished space without the need for further works.

The structure usually sits on adjustable aluminum feet, to facilitate cleaning of the floors.

This type of installation is widely used in all applications where a high level of hygiene is required, without compromising the aesthetic features required of contemporary fit-outs.

Take your design to the next level with the diffe