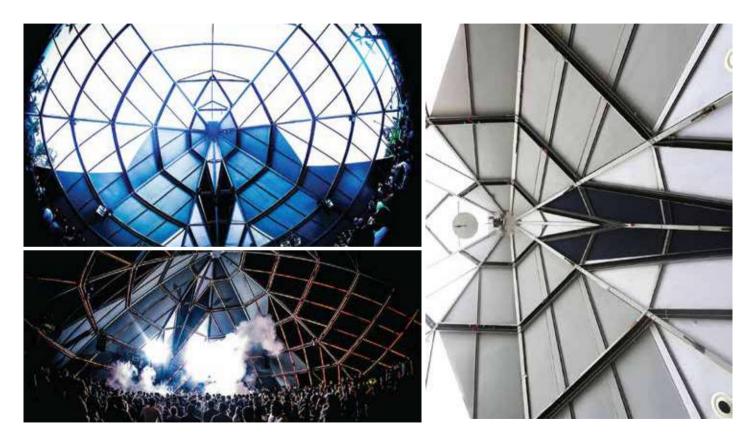

### ACOUSTIC

Our acoustic panels are developed to absorb and reduce ambient noise. This creates a remarkably pleasant feeling of comfort, even in crowded areas with a lot of background noise.

This improved comfort is obtained because sound in these specific perforated walls is converted into mechanical dissipation.

Multiple choices in finishes provide unlimited possibilities towards the architect or designer.

Our Print Acoustics® panels provide acoustic solutions for fixed or movable partitions, cabinets, wall cladding, interior doors, projects (including hospitals, retirement homes, schools, offices, sports centers, cinemas, recording studios, stores...).