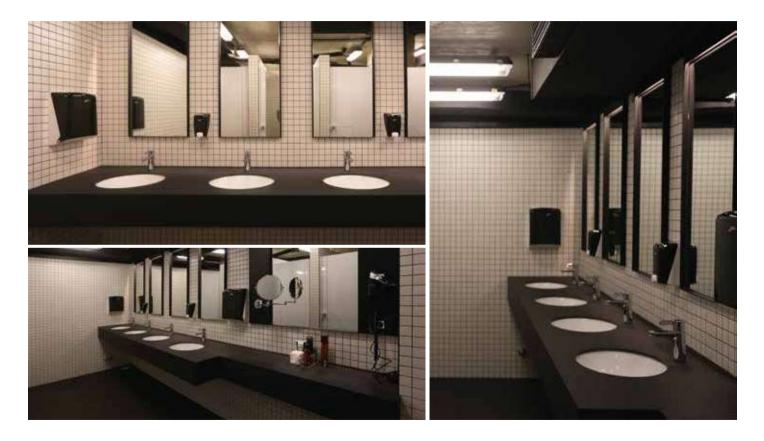

# CUBICLES AND VANITIES

Stratificato Print HPL offers wall panels that completely replace traditional masonry, thus minimizing all types of maintenance.

This type of wall is erected in very short timeframes, providing a finished space without the need for further works.

The structure usually sits on adjustable aluminum feet, to facilitate cleaning of the floors.

This type of installation is widely used in all applications where a high level of hygiene is required, without compromising the aesthetic features required of contemporary fit-outs.

Take your design to the next level with the different solutions that we offer (cnc machines, digital print,...)