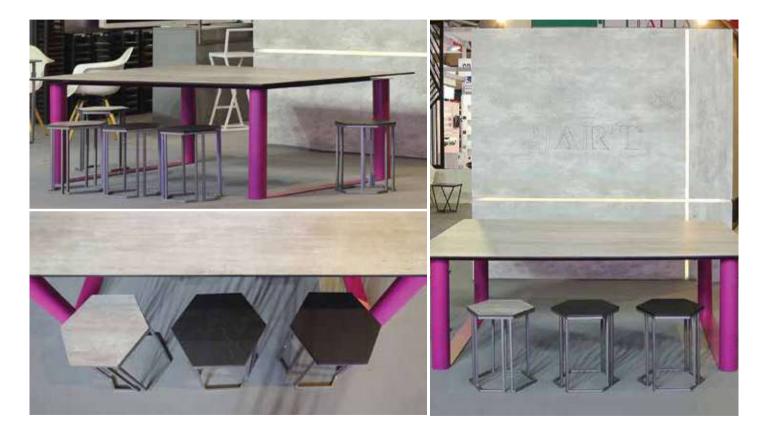

SHOWROOM WALL CLADDING AND CUBICLE DOOR

























# **O**-**4** FURNITURE

We design or execute furniture for diverse applications including residential, restaurants, hotels, offices and retails.

Whether you have distinct taste, or a unique space that needs a custom designed piece, our sister company ProDesign will assist you in the creation of the perfect piece.

Our experience with mixed materials, such as steel and compact, and our exceptional attention to detail guarantee a quality finish.





### ABD EL WAHAB & LINA'S







#### PERFORMANCE FIRST TABLES AND BAR



#### DUNKIN DONUTS TABLES







### SIDE TABLES AND OFFICE TABLES



#### ANTAKI SHOWROOM BOOKSHELVES











#### PROJECT LEBANON CONSOLE, TRIPOD AND SIDE TABLES



#### PROJECT LEBANON DINING TABLE







### HAR'T SHOWROOM DIGITAL PRINT FURNITURE













## **O**-5 INTERIOR FINISHING PRODUCTS

Stratificato Print HPL is a material that offers excellent qualities, both functional and aesthetic. Its resistance to wear and vapour, its hygienic properties as well as its versatility in machining and assembly make it the ideal material for self-supporting furniture systems.

Stratificato Print HPL is the most qualitatively reliable material and the one with the most extensive aesthetic potential for building change rooms, shower and toilet cubicles, lockers, cabinets, benches, partition walls and doors.

























#### KUDU PARTITIONS, TABLES, WALL CLADDING









# 0.6 KITCHEN

#### Compact and non-porous, extremely hygienic and easy to clean, our kitchen tops made of