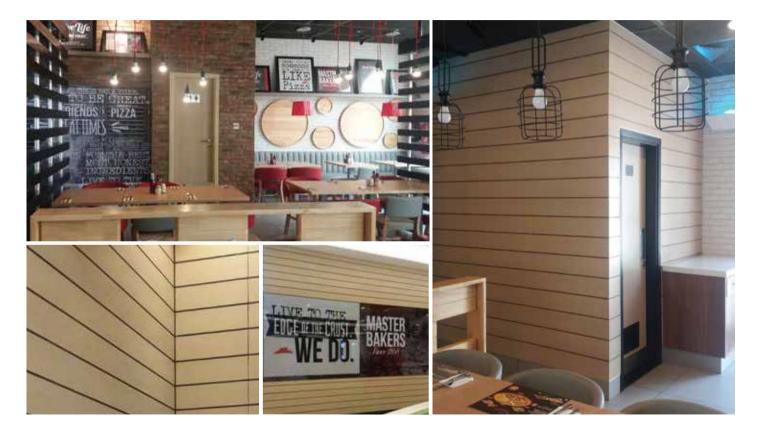

# CUBICLES AND VANITIES

Stratificato Print HPL offers wall panels that completely replace traditional masonry, thus minimizing all types of maintenance.

This type of wall is erected in very short timeframes, providing a finished space without the need for further works.

The structure usually sits on adjustable aluminum feet, to facilitate cleaning of the floors.

This type of installation is widely used in all applications where a high level of hygiene is required, without compromising the aesthetic features required of contemporary fit-outs.

Take your design to the next level with the different solutions that we offer (cnc machines, digital print,...)