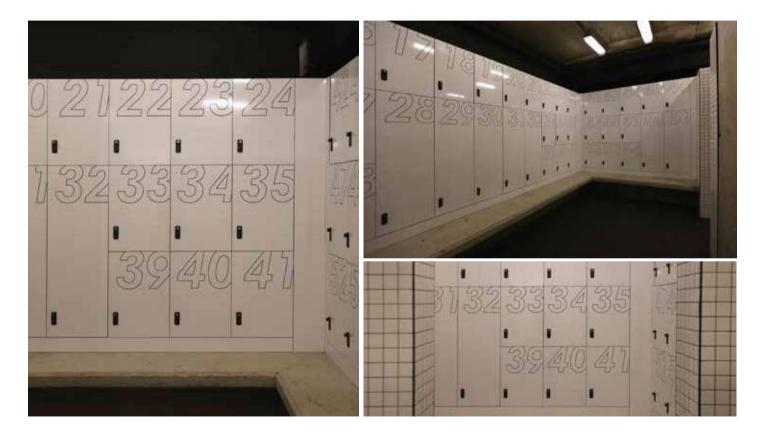

# 0.7 LOCKERS

With more than 400 decors and 19 finishes, our lockers come in a wide variety of configurations and sizes.

This application has a large range of uses from changing rooms in sports facilities and health services, as well as in industrial environments.

Generally standing on appropriate feet, they are extremely practical, easy to clean, hygienic, durable and require minimal maintenance.

The structure of the lockers is made up of two clearly distinct parts the structure and the door.