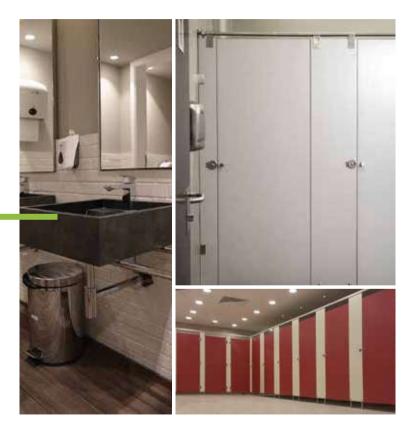

# CUBICLES AND VANITIES

Stratificato Print HPL offers wall panels that completely replace traditional masonry, thus minimizing all types of maintenance.

This type of wall is erected in very short timeframes, providing a finished space without the need for further works.

The structure usually sits on adjustable aluminum feet, to facilitate cleaning of the floors.

This type of installation is widely used in all applications where a high level of hygiene is required, without compromising the aesthetic features required of contemporary fit-outs.