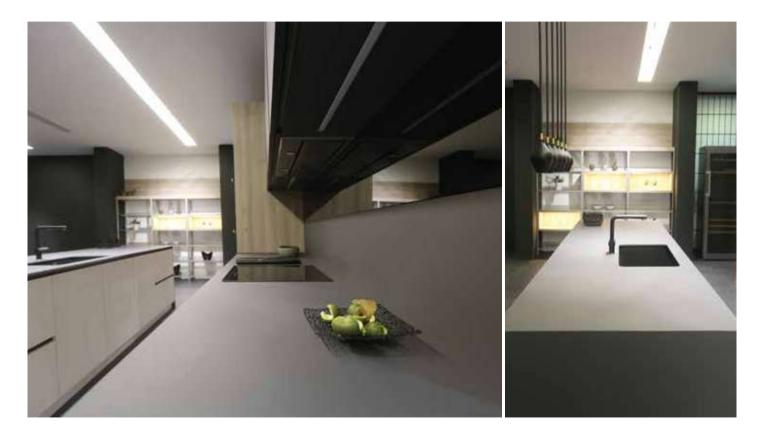

# 0.6 KITCHEN

#### Compact and non-porous, extremely hygienic and easy to clean, our kitchen tops made of Stratificato Print HPL resist the development of viruses and bacteria, and have an excellent resistance to water and steam.

Stratificato Print HPL, with its extensive range of colours and designs, production grades and surface finishes, offers the client unlimited creative solutions.

Moreover, the kitchen tops made of Polaris are smooth and velvety to the touch, and its surface features are truly extraordinary: it is highly resistant to scratches and heat, as well as being anti-fingerprint.