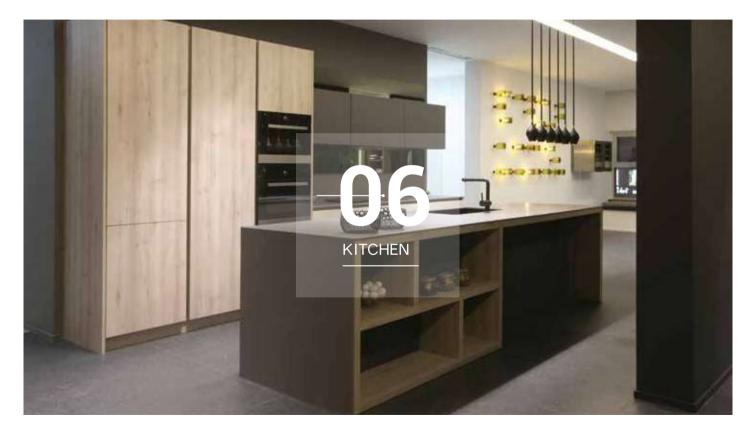

# 0.6 KITCHEN

#### Compact and non-porous, extremely hygienic and easy to clean, our kitchen tops made of Stratificato Print HPL resist the development of viruses and bacteria, and have an excellent resistance to water and steam.

Stratificato Print HPL, with its extensive range of colours and designs, production grades and surface finishes, offers the client unlimited creative solutions.

Moreover, the kitchen tops made of Polaris are smooth and velvety to the touch, and its surface features are truly extraordinary: it is highly resistant to scratches and heat, as well as being anti-fingerprint.