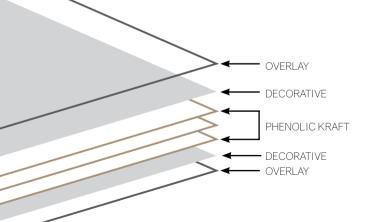

### 4. COMPOSITION

HPL panels are made exclusively of cellulose-based materials (60-70%) and thermosetting resins (30-40%). They can have decorative finishes on one or both sides. These are the different layers:

#### Overlay

A highly transparent paper, which makes the laminate surface abrasion and scratch resistant. Used only with printed patterns.

#### Decorative paper

External paper, with no chlorides.

These are coloured or patterned and give the laminate its aesthetic appearance.

#### Kraft paper

"The heart" of HPL. This is the, mostly brown, paper, which is the core of high-pressure laminate.