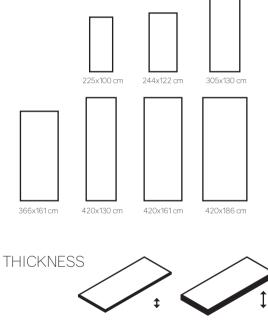

# 2. SIZES 225x100 cm 244x122 cm 305x130 cm 366x161 cm 420x161 cm 420x186 3. THICKNE from 0.7 mm