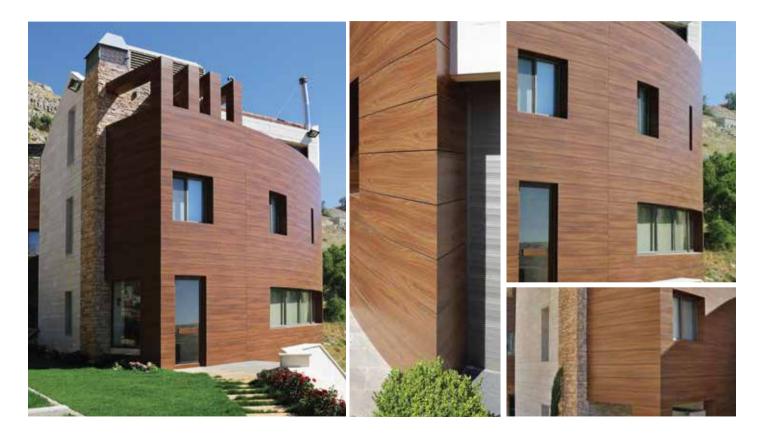

ucture of the lockers is made up of two clearly distinct parts the structure and the door.



























# $\mathbf{08}$

#### MATERIAL EXTERIOR GRADE (MEG)

MEG is a construction product that is ideal for architecture and comprises a rigid core combined with a decorative surface consisting of weather-resistant thermosetting resins.

Robust, compact and long-lasting, MEG is specifically designed for outdoor application; it is resistant to natural weathering providing technical performance that make it suitable to the building sector, where it represents an excellent alternative to traditional materials.

MEG Collection is made up of Standard, Colors, Wood, Metal and Concrete versions for a contemporary and industrial touch.



#### OUYOUN EL SIMAN 7586 EXTERIOR WALL CLADDING



## PRIVATE VILLA ANFEH







## BUILDING MANDALOUN YARZE



#### BUILDING MANDALOUN YARZE EXTERIOR WALL CLADDING AND LOUVERS



#### PRIVATE VILLA KSA MACHRABIYA







#### VILLA SAADE KOURA EXTERIOR WALL CLADDING, DOOR AND PERGOLA







#### PRIVATE RESIDENCE EXTERIOR WALL CLADDING AND PERGOLA







#### VILLA GHADDAR EXTERIOR CLADDING



#### VILLA HAJJAR EXTERIOR CLADDING AND GATE



#### VILLA RAMMAL EXTERIOR WALL CLADDING AND CEILING



### SAGESSE UNIVERSITY

#### EXTERIOR WALL CLADDING



#### PRIVATE RESIDENCES GATES AND GARAGE DOORS

















## **O·O** SECURITY DOORS

Our supplier, Golden Door, offers high manufacturing standards certifying its products as Class 3 and 4 as regards security, acoustic insulation, fire safety and their low coefficient of thermal losses.