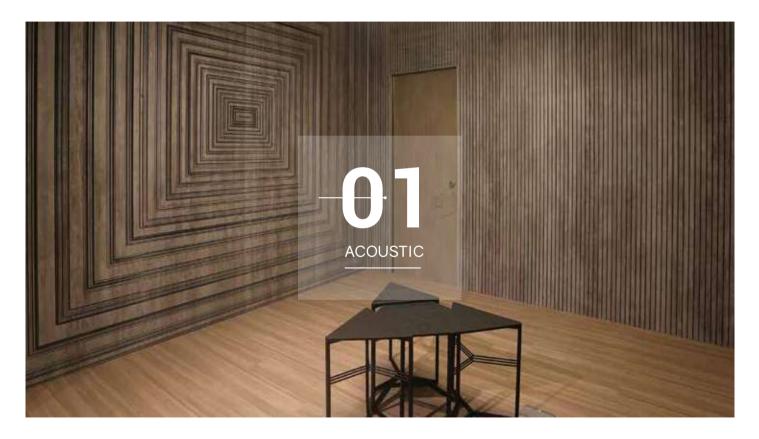

### ACOUSTIC

Our acoustic panels are developed to absorb and reduce ambient noise. This creates a remarkably pleasant feeling of comfort, even in crowded areas with a lot of background noise.

This improved comfort is obtained because sound in these specific perforated walls is converted into mechanical dissipation.

Multiple choices in finishes provide unlimited possibilities towards the architect or designer.

Our Print Acoustics® panels provide acoustic solutions for fixed or movable partitions, cabinets, wall cladding, interior doors, projects (including hospitals, retirement homes, schools, offices, sports centers, cinemas, recording studios, stores...).