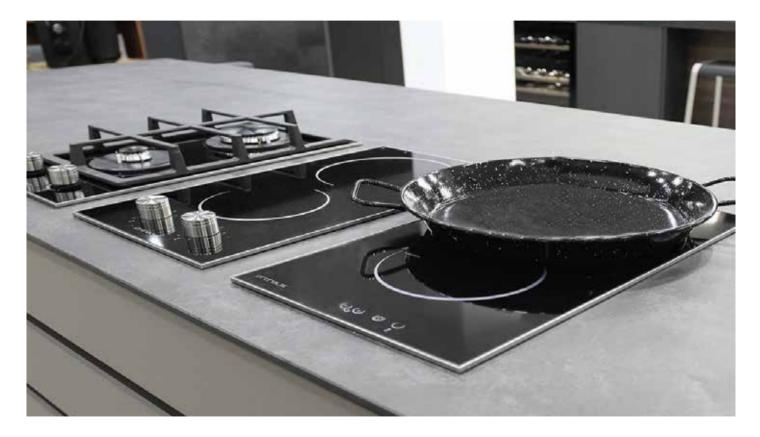

#### Compact and non-porous, extremely hygienic and easy to clean, our kitchen tops made of Stratificato Print HPL resist the development of viruses and bacteria, and have an excellent resistance to water and steam.

Stratificato Print HPL, with its extensive range of colours and designs, production grades and surface finishes, offers the client unlimited creative solutions.

Moreover, the kitchen tops made of Polaris are smooth and velvety to the touch, and its surface features are truly extraordinary: it is highly resistant to scratches and heat, as well as being anti-fingerprint.