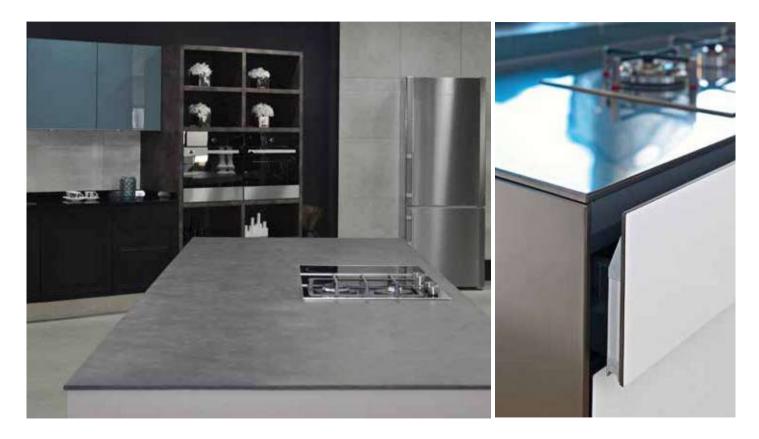

# 0.6 KITCHEN

#### Compact and non-porous, extremely hygienic and easy to clean, our kitchen tops made of Stratificato Print HPL resist the development of viruses and bacteria, and have an excellent resistance to water and steam.

Stratificato Print HPL, with its extensive range of colours and designs, production grades and surface finishes, offers the client unlimited creative solutions.

Moreover, the kitchen tops made of Polaris are smooth and velvety to the touch, and its surface features are truly extraordinary: it is highly resistant to scratches and heat, as well as being anti-fingerprint.