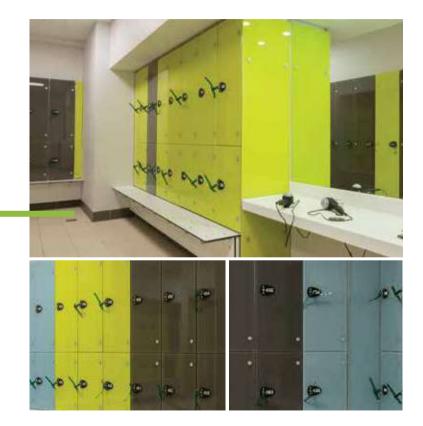

# 0.7 LOCKERS

With more than 400 decors and 19 finishes, our lockers come in a wide variety of configurations and sizes.

This application has a large range of uses from changing rooms in sports facilities and health services, as well as in industrial environments.

Generally standing on appropriate feet, they are extremely practical, easy to clean, hygienic, durable and require minimal maintenance.

The structure of the lockers is made up of two clearly distinct parts the structure and the door.