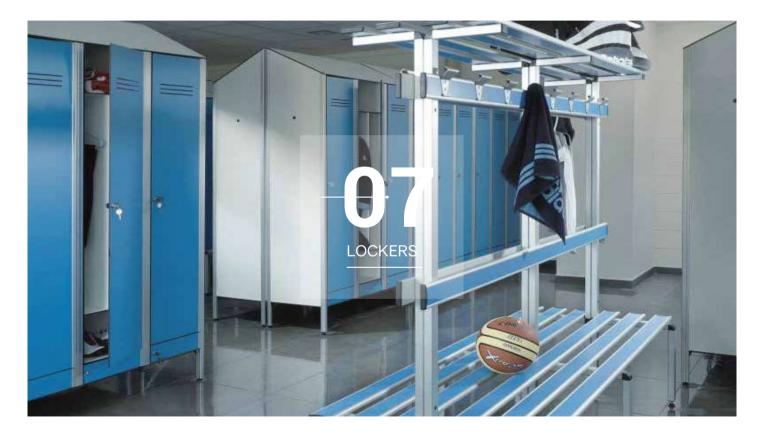

# 0.7 LOCKERS

With more than 400 decors and 19 finishes, our lockers come in a wide variety of configurations and sizes.

This application has a large range of uses from changing rooms in sports facilities and health services, as well as in industrial environments.

Generally standing on appropriate feet, they are extremely practical, easy to clean, hygienic, durable and require minimal maintenance.

The structure of the lockers is made up of two clearly distinct parts the structure and the door.