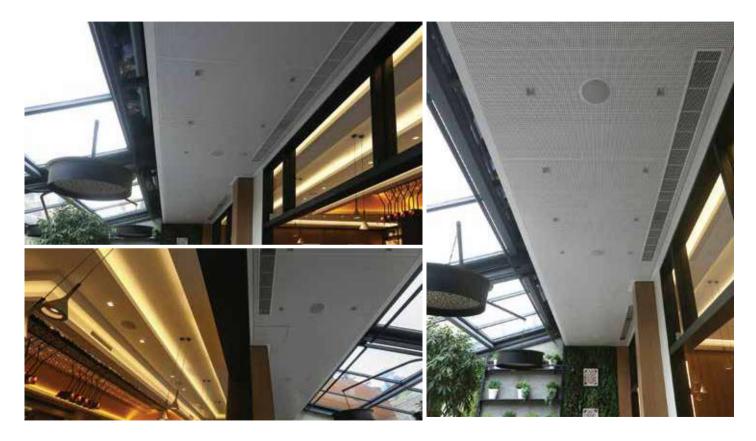

### ACOUSTIC

Our acoustic panels are developed to absorb and reduce ambient noise. This creates a remarkably pleasant feeling of comfort, even in crowded areas with a lot of background noise.

This improved comfort is obtained because sound in these specific perforated walls is converted into mechanical dissipation.

Multiple choices in finishes provide unlimited possibilities towards the architect or designer.

Our Print Acoustics® panels provide acoustic solutions for fixed or movable partitions, cabinets, wall cladding, interior doors, projects (including hospitals, retirement homes, schools, offices, sports centers, cinemas, recording studios, stores...).