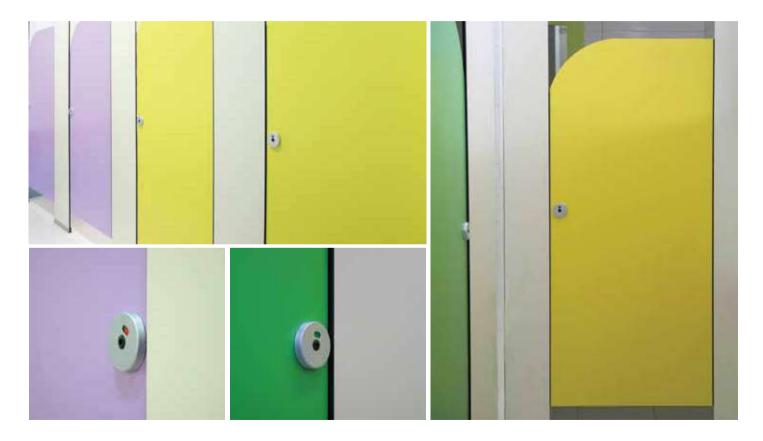

# CUBICLES AND VANITIES

Stratificato Print HPL offers wall panels that completely replace traditional masonry, thus minimizing all types of maintenance.

This type of wall is erected in very short timeframes, providing a finished space without the need for further works.

The structure usually sits on adjustable aluminum feet, to facilitate cleaning of the floors.

This type of installation is widely used in all applications where a high level of hygiene is required, without compromising the aesthetic features required of contemporary fit-outs.

Take your design to the next level with the different solutions that we offer (cnc machines, digital print,...)