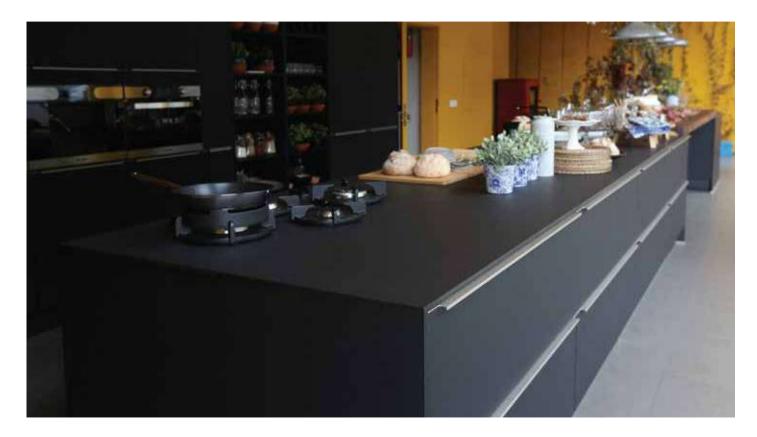

# 0.6 KITCHEN

#### Compact and non-porous, extremely hygienic and easy to clean, our kitchen tops made of Stratificato Print HPL resist the development of viruses and bacteria, and have an excellent resistance to water and steam.

Stratificato Print HPL, with its extensive range of colours and designs, production grades and surface finishes, offers the client unlimited creative solutions.

Moreover, the kitchen tops made of Polaris are smooth and velvety to the touch, and its surface features are truly extraordinary: it is highly resistant to scratches and heat, as well as being anti-fingerprint.