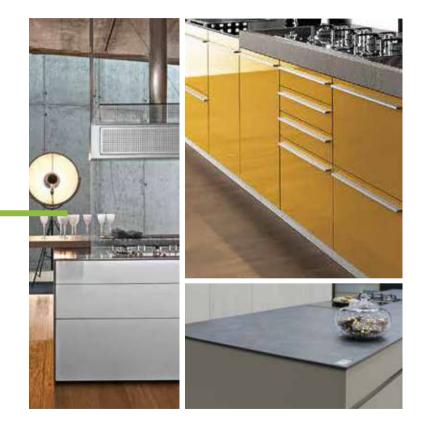

# 0.6 KITCHEN

#### Compact and non-porous, extremely hygienic and easy to clean, our kitchen tops made of Stratificato Print HPL resist the development of viruses and bacteria, and have an excellent resistance to water and steam.

Stratificato Print HPL, with its extensive range of colours and designs, production grades and surface finishes, offers the client unlimited creative solutions.

Moreover, the kitchen tops made of Polaris are smooth and velvety to the touch, and its surface features are truly extraordinary: it is highly resistant to scratches and heat, as well as being anti-fingerprint.