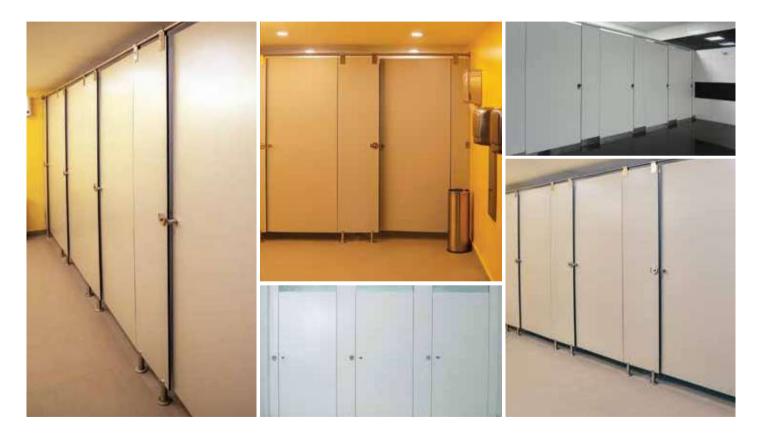

# CUBICLES AND VANITIES

Stratificato Print HPL offers wall panels that completely replace traditional masonry, thus minimizing all types of maintenance.

This type of wall is erected in very short timeframes, providing a finished space without the need for further works.

The structure usually sits on adjustable aluminum feet, to facilitate cleaning of the floors.

This type of installation is widely used in all applications where a high level of hygiene is required, without compromising the aesthetic features required of contemporary fit-outs.

Take your design to the next level with the different solutions that we offer (cnc machines, digital print,...)