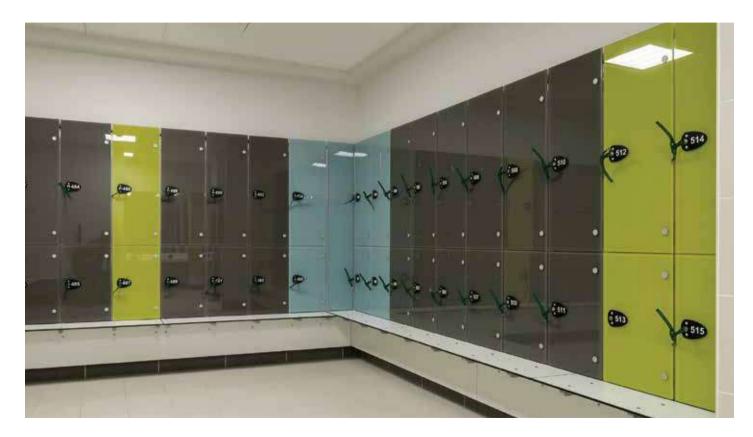

# 0.7 LOCKERS

With more than 400 decors and 19 finishes, our lockers come in a wide variety of configurations and sizes.

This application has a large range of uses from changing rooms in sports facilities and health services, as well as in industrial environments.

Generally standing on appropriate feet, they are extremely practical, easy to clean, hygienic, durable and require minimal maintenance.

The structure of the lockers is made up of two clearly distinct parts the structure and the door.