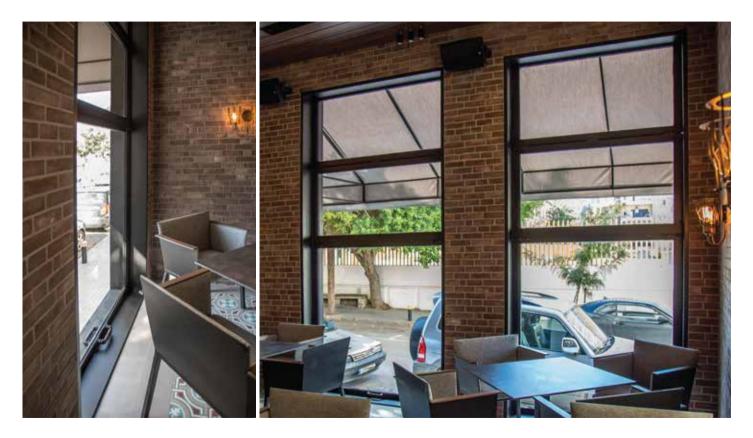

# CUBICLES AND VANITIES

Stratificato Print HPL offers wall panels that completely replace traditional masonry, thus minimizing all types of maintenance.

This type of wall is erected in very short timeframes, providing a finished space without the need for further works.

The structure usually sits on adjustable aluminum feet, to facilitate cleaning of the floors.

This type of installation is widely used in all applications where a high level of hygiene is required, without compromising the aesthetic features required of contemporary fit-outs.

Take your design to the next level with the different solutions that we offer (cnc machines, digital print,...)