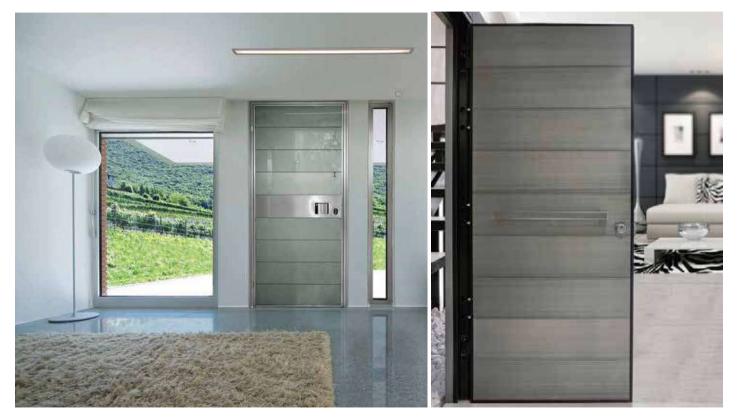

## **O·O** SECURITY DOORS

Our supplier, Golden Door, offers high manufacturing standards certifying its products as Class 3 and 4 as regards security, acoustic insulation, fire safety and their low coefficient of thermal losses. All manufacturing stages are automated, providing comprehensive quality control and a final product with mechanical strength and resistance to wear

and tear, fully made in Greece. We design innovative products that combine high quality with state-of-the-art design. Contemporary technology and a high level of aesthetics are the features that distinguish interior doors. Innovative products provide solutions for every architectural design and create functional

areas with a high level of aesthetics.

#### HIDDEN HINGE DOOR 1. COVERED WITH GLASS AND STAINLESS STEEL 2. COVERED WITH ANODIZED ALUMINUM

#### HINGE DOOR COVERED WITH MEG 2810 AND STEADY SIDE PARTS MADE OF GLASS