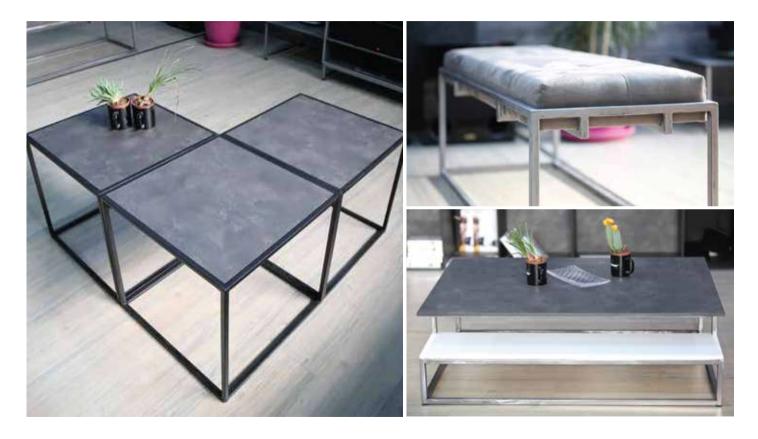

# CUBICLES AND VANITIES

Stratificato Print HPL offers wall panels that completely replace traditional masonry, thus minimizing all types of maintenance.

This type of wall is erected in very short timeframes, providing a finished space without the need for further works.

The structure usually sits on adjustable aluminum feet, to facilitate cleaning of the floors.

This type of installation is widely used in all applications where a high level of hygiene is required, without compromising the aesthetic features required of contemporary fit-outs.

Take your design to the next level with the different solutions that we offer (cnc machines, digital print,...)