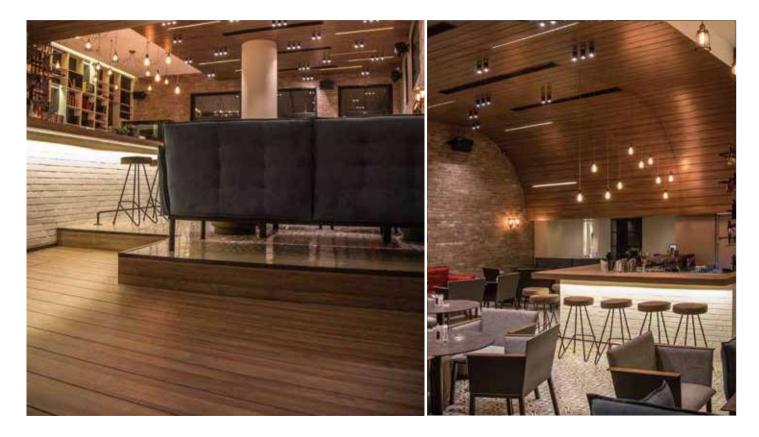

#### MATERIAL EXTERIOR GRADE (MEG)

MEG is a construction product that is ideal for architecture and comprises a rigid core combined with a decorative surface consisting of weather-resistant thermosetting resins.

Robust, compact and long-lasting, MEG is specifically designed for outdoor application; it is resistant to natural weathering providing technical performance that make it suitable to the building sector, where it represents an excellent alternative to traditional materials.

MEG Collection is made up of Standard, Colors, Wood, Metal and Concrete versions for a contemporary and industrial touch.