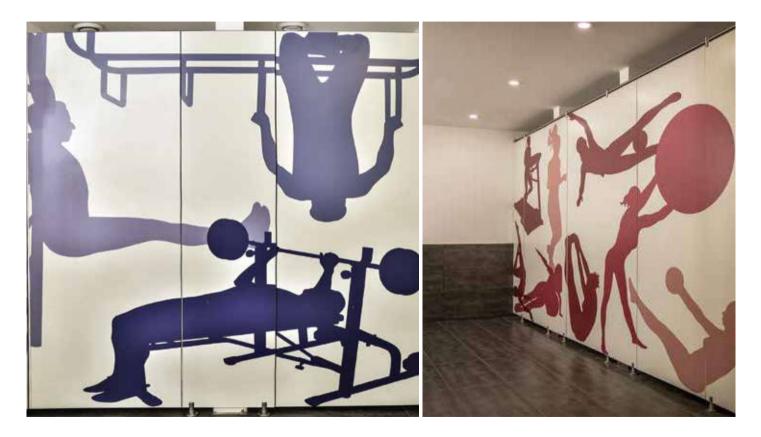

, recording studios, stores...).

















# CUBICLES AND VANITIES

Stratificato Print HPL offers wall panels that completely replace traditional masonry, thus minimizing all types of maintenance.

This type of wall is erected in very short timeframes, providing a finished space without the need for further works.

The structure usually sits on adjustable aluminum feet, to facilitate cleaning of the floors.

This type of installation is widely used in all applications where a high level of hygiene is required, without compromising the aesthetic features required of contemporary fit-outs.

Take your design to the next level with the different solutions that we offer (cnc machines, digital print,...)





#### U-ENERGY BACKYARD CUBICLES



#### U-ENERGY BACKYARD VANITIES TOP















## RACHID KARAME SCHOOL

















# 03

#### DIGITAL PRINTS

You imagine, we build. The real journey starts now. You have the possibility to invent.

With the digital printing technology, pictures and drawings will be at a 'click' distance to their realization on laminate.

Everyone can think about a pattern, about an extraordinary photograph.





#### SALON DEL MOBILE 2015 ABET LAMINATI



#### HAR'T SHOWROOM WALL CLADDING AND CUBICLE DOOR

























# **O**-**4** FURNITURE

We design or execute furniture for diverse applications including residential, restaurants, hotels, offices and retails.

Whether you have distinct taste, or a unique space that needs a custom designed piece, our sister company ProDesign will assist you in the creation of the perfect piece.