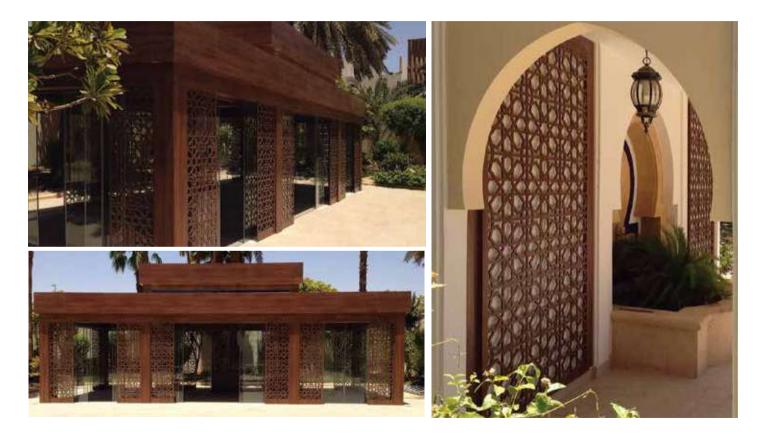

EG)

MEG is a construction product that is ideal for architecture and comprises a rigid core combined with a decorative surface consisting of weather-resistant thermosetting resins.

Robust, compact and long-lasting, MEG is specifically designed for outdoor application; it is resistant to natural weathering providing technical performance that make it suitable to the building sector, where it represents an excellent alternative to traditional materials.

MEG Collection is made up of Standard, Colors, Wood, Metal and Concrete versions for a contemporary and industrial touch.



#### OUYOUN EL SIMAN 7586 EXTERIOR WALL CLADDING



## PRIVATE VILLA ANFEH







## BUILDING MANDALOUN YARZE



#### BUILDING MANDALOUN YARZE EXTERIOR WALL CLADDING AND LOUVERS



#### PRIVATE VILLA KSA MACHRABIYA







#### VILLA SAADE KOURA EXTERIOR WALL CLADDING, DOOR AND PERGOLA







#### PRIVATE RESIDENCE EXTERIOR WALL CLADDING AND PERGOLA







#### VILLA GHADDAR EXTERIOR CLADDING



#### VILLA HAJJAR EXTERIOR CLADDING AND GATE



#### VILLA RAMMAL EXTERIOR WALL CLADDING AND CEILING



### SAGESSE UNIVERSITY

#### EXTERIOR WALL CLADDING



#### PRIVATE RESIDENCES GATES AND GARAGE DOORS

















## **O·O** SECURITY DOORS

Our supplier, Golden Door, offers high manufacturing standards certifying its products as Class 3 and 4 as regards security, acoustic insulation, fire safety and their low coefficient of thermal losses. All manufacturing stages are automated, providing comprehensive quality control and a final product with mechanical strength and resistance to wear

and tear, fully