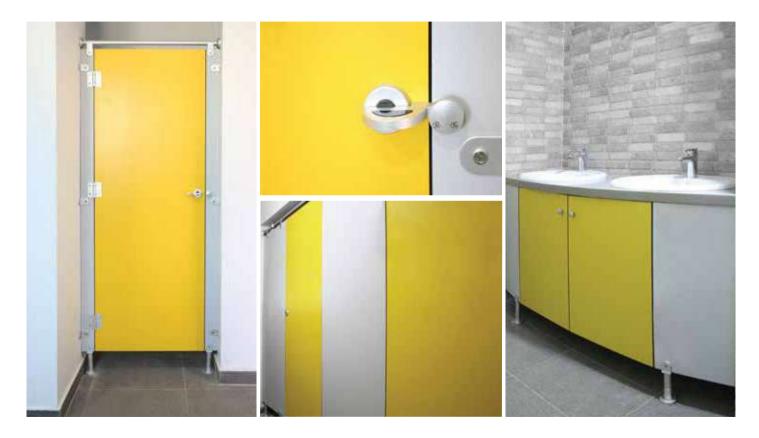

# CUBICLES AND VANITIES

Stratificato Print HPL offers wall panels that completely replace traditional masonry, thus minimizing all types of maintenance.

This type of wall is erected in very short timeframes, providing a finished space without the need for further works.

The structure usually sits on adjustable aluminum feet, to facilitate cleaning of the floors.

This type of installation is widely used in all applications where a high level of hygiene is required, without compromising the aesthetic features required of contemporary fit-outs.

Take your design to the next level with the different solutions that we offer (cnc machines, digital print,...)

#### U-ENERGY BACKYARD CUBICLES

#### U-ENERGY BACKYARD VANITIES TOP