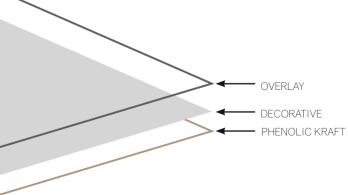

#### Overlay

A highly transparent paper, which makes the laminate surface abrasion and scratch resistant. Used only with printed patterns.

#### Decorative paper

External paper, with no chlorides.

These are coloured or patterned and give the laminate its aesthetic appearance.

#### Kraft paper

"The heart" of HPL. This is the, mostly brown, paper, which is the core of high-pressure laminate.