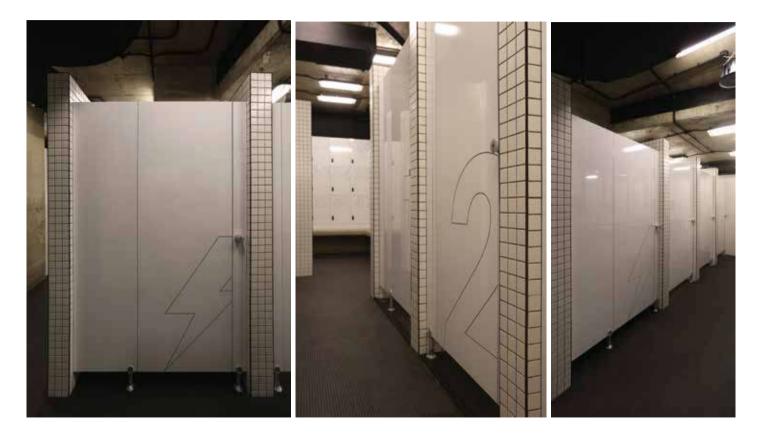

# CUBICLES AND VANITIES

Stratificato Print HPL offers wall panels that completely replace traditional masonry, thus minimizing all types of maintenance.

This type of wall is erected in very short timeframes, providing a finished space without the need for further works.

The structure usually sits on adjustable aluminum feet, to facilitate cleaning of the floors.

This type of installation is widely used in all applications where a high level of hygiene is required, without compromising the aesthetic features required of contemporary fit-outs.