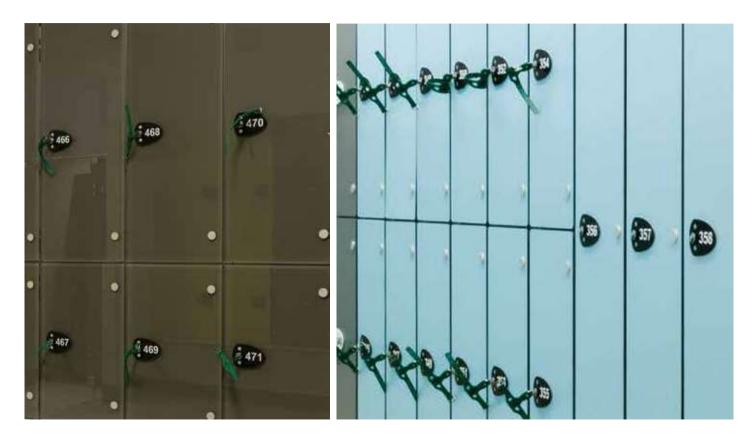

# 0.7 LOCKERS

With more than 400 decors and 19 finishes, our lockers come in a wide variety of configurations and sizes.

This application has a large range of uses from changing rooms in sports facilities and health services, as well as in industrial environments.

Generally standing on appropriate feet, they are extremely practical, easy to clean, hygienic, durable and require minimal maintenance.

The structure of the lockers is made up of two clearly distinct parts the structure and the door.