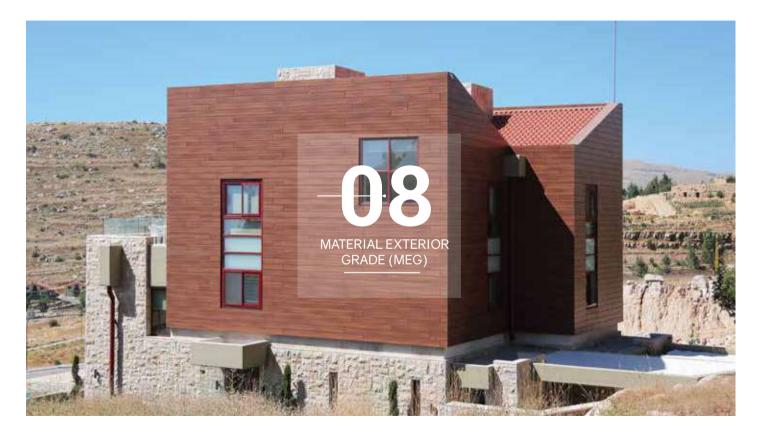

#### MATERIAL EXTERIOR GRADE (MEG)

MEG is a construction product that is ideal for architecture and comprises a rigid core combined with a decorative surface consisting of weather-resistant thermosetting resins.

Robust, compact and long-lasting, MEG is specifically designed for outdoor application; it is resistant to natural weathering providing technical performance that make it suitable to the building sector, where it represents an excellent alternative to traditional materials.

MEG Collection is made up of Standard, Colors, Wood, Metal and Concrete versions for a contemporary and industrial touch.