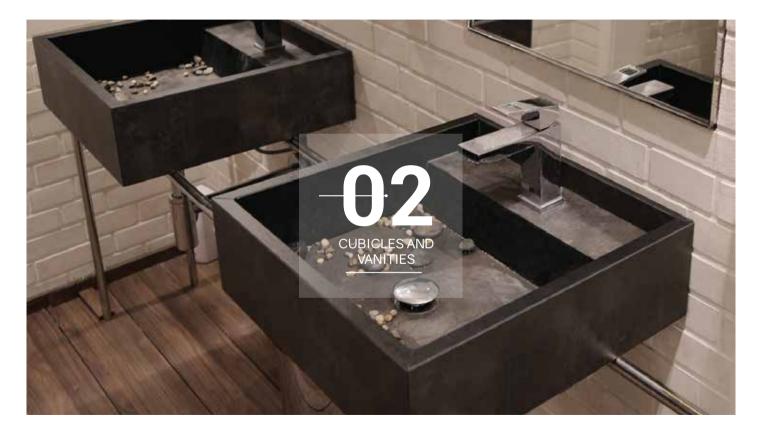

# CUBICLES AND VANITIES

Stratificato Print HPL offers wall panels that completely replace traditional masonry, thus minimizing all types of maintenance.

This type of wall is erected in very short timeframes, providing a finished space without the need for further works.

The structure usually sits on adjustable aluminum feet, to facilitate cleaning of the floors.

This type of installation is widely used in all applications where a high level of hygiene is required, without compromising the aesthetic features required of contemporary fit-outs.