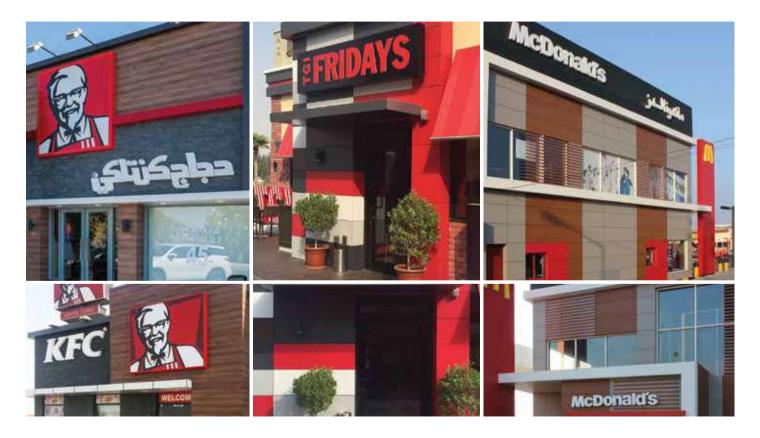

#### MATERIAL EXTERIOR GRADE (MEG)

MEG is a construction product that is ideal for architecture and comprises a rigid core combined with a decorative surface consisting of weather-resistant thermosetting resins.

Robust, compact and long-lasting, MEG is specifically designed for outdoor application; it is resistant to natural weathering providing technical performance that make it suitable to the building sector, where it represents an excellent alternative to traditional materials.

MEG Collection is made up of Standard, Colors, Wood, Metal and Concrete versions for a contemporary and industrial touch.