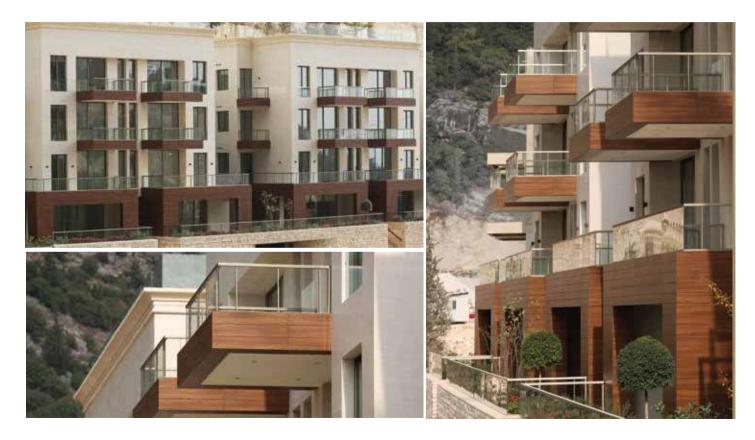

#### MATERIAL EXTERIOR GRADE (MEG)

MEG is a construction product that is ideal for architecture and comprises a rigid core combined with a decorative surface consisting of weather-resistant thermosetting resins.

Robust, compact and long-lasting, MEG is specifically designed for outdoor application; it is resistant to natural weathering providing technical performance that make it suitable to the building sector, where it represents an excellent alternative to traditional materials.

MEG Collection is made up of Standard, Colors, Wood, Metal and Concrete versions for a contemporary and industrial touch.

#### OUYOUN EL SIMAN 7586 EXTERIOR WALL CLADDING

## PRIVATE VILLA ANFEH

## BUILDING MANDALOUN YARZE

#### BUILDING MANDALOUN YARZE EXTERIOR WALL CLADDING AND LOUVERS