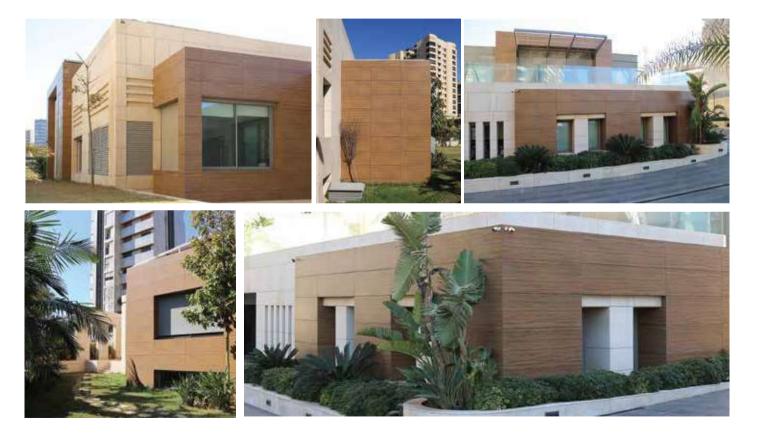

.

Robust, compact and long-lasting, MEG is specifically designed for outdoor application; it is resistant to natural weathering providing technical performance that make it suitable to the building sector, where it represents an excellent alternative to traditional materials.

MEG Collection is made up of Standard, Colors, Wood, Metal and Concrete versions for a contemporary and industrial touch.



#### OUYOUN EL SIMAN 7586 EXTERIOR WALL CLADDING



## PRIVATE VILLA ANFEH







## BUILDING MANDALOUN YARZE



#### BUILDING MANDALOUN YARZE EXTERIOR WALL CLADDING AND LOUVERS



#### PRIVATE VILLA KSA MACHRABIYA







#### VILLA SAADE KOURA EXTERIOR WALL CLADDING, DOOR AND PERGOLA







#### PRIVATE RESIDENCE EXTERIOR WALL CLADDING AND PERGOLA







#### VILLA GHADDAR EXTERIOR CLADDING



#### VILLA HAJJAR EXTERIOR CLADDING AND GATE



#### VILLA RAMMAL EXTERIOR WALL CLADDING AND CEILING



### SAGESSE UNIVERSITY

#### EXTERIOR WALL CLADDING



#### PRIVATE RESIDENCES GATES AND GARAGE DOORS

















## **O·O** SECURITY DOORS

Our supplier, Golden Door, offers high manufacturing standards certifying its products as Class 3 and 4 as regards security, acoustic insulation, fire safety and their low coefficient of thermal losses. All manufacturing stages are automated, providing comprehensive quality control and a final product with mechanical strength and resistance to wear

and tear, fully made in Greece. We design innovative products that combine high quality with state-of-the-art design. Contemporary technology and a high level of aesthetics are the features that d