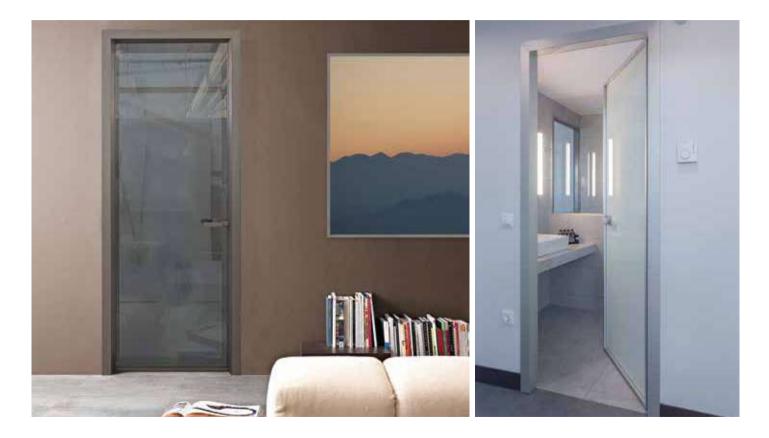

#### HIDDEN HINGE DOOR 1. COVERED WITH GLASS AND STAINLESS STEEL 2. COVERED WITH ANODIZED ALUMINUM

#### HINGE DOOR COVERED WITH MEG 2810 AND STEADY SIDE PARTS MADE OF GLASS