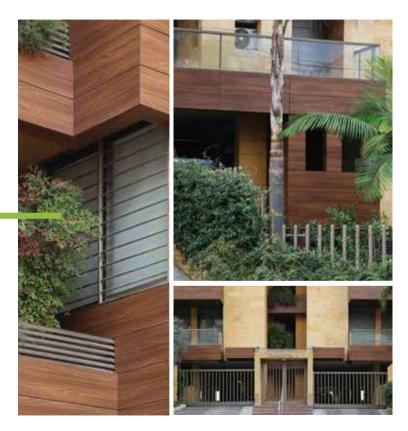

c, durable and require minimal maintenance.

The structure of the lockers is made up of two clearly distinct parts the structure and the door.



























# $\mathbf{08}$

#### MATERIAL EXTERIOR GRADE (MEG)

MEG is a construction product that is ideal for architecture and comprises a rigid core combined with a decorative surface consisting of weather-resistant thermosetting resins.

Robust, compact and long-lasting, MEG is specifically designed for outdoor application; it is resistant to natural weathering providing technical performance that make it suitable to the building sector, where it represents an excellent alternative to traditional materials.

MEG Collection is made up of Standard, Colors, Wood, Metal and Concrete versions for a contemporary and industrial touch.



#### OUYOUN EL SIMAN 7586 EXTERIOR WALL CLADDING



## PRIVATE VILLA ANFEH







## BUILDING MANDALOUN YARZE



#### BUILDING MANDALOUN YARZE EXTERIOR WALL CLADDING AND LOUVERS



#### PRIVATE VILLA KSA MACHRABIYA







#### VILLA SAADE KOURA EXTERIOR WALL CLADDING, DOOR AND PERGOLA







#### PRIVATE RESIDENCE EXTERIOR WALL CLADDING AND PERGOLA







#### VILLA GHADDAR EXTERIOR CLADDING



#### VILLA HAJJAR EXTERIOR CLADDING AND GATE



#### VILLA RAMMAL EXTERIOR WALL CLADDING AND CEILING



### SAGESSE UNIVERSITY

#### EXTERIOR WALL CLADDING



#### PRIVATE RESIDENCES GATES AND GARAGE DOORS

















## **O·O** SECURITY DOORS

Our supplier, Golden Door, offers high manufacturing standards certifying its products as Class 3 and 4 as regards security, acoustic insulation, fire