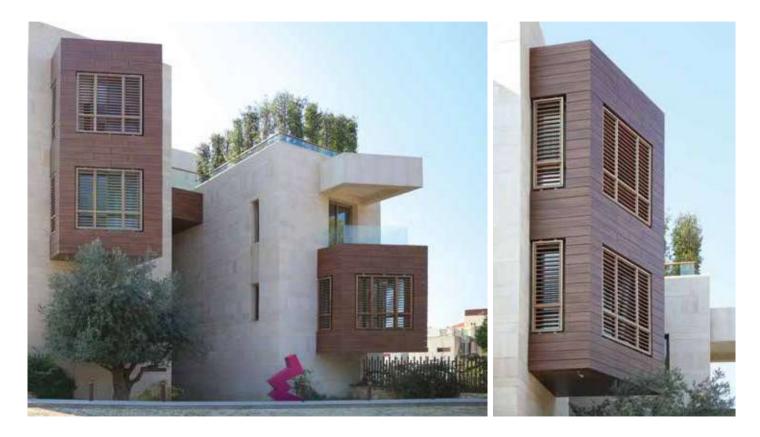

08}$

#### MATERIAL EXTERIOR GRADE (MEG)

MEG is a construction product that is ideal for architecture and comprises a rigid core combined with a decorative surface consisting of weather-resistant thermosetting resins.

Robust, compact and long-lasting, MEG is specifically designed for outdoor application; it is resistant to natural weathering providing technical performance that make it suitable to the building sector, where it represents an excellent alternative to traditional materials.

MEG Collection is made up of Standard, Colors, Wood, Metal and Concrete versions for a contemporary and industrial touch.



#### OUYOUN EL SIMAN 7586 EXTERIOR WALL CLADDING



## PRIVATE VILLA ANFEH







## BUILDING MANDALOUN YARZE



#### BUILDING MANDALOUN YARZE EXTERIOR WALL CLADDING AND LOUVERS



#### PRIVATE VILLA KSA MACHRABIYA







#### VILLA SAADE KOURA EXTERIOR WALL CLADDING, DOOR AND PERGOLA







#### PRIVATE RESIDENCE EXTERIOR WALL CLADDING AND PERGOLA







#### VILLA GHADDAR EXTERIOR CLADDING



#### VILLA HAJJAR EXTERIOR CLADDING AND GATE



#### VILLA RAMMAL EXTERIOR WALL CLADDING AND CEILING



### SAGESSE UNIVERSITY

#### EXTERIOR WALL CLADDING



#### PRIVATE RESIDENCES GATES AND GARAGE DOORS

















## **O·O** SECURITY DOORS

Our supplier, Golden Door, offers high manufacturing standards certifying its products as Class 3 and 4 as regards security, acoustic insulation, fire safety and their low coefficient of thermal losses. All manufacturing stages are automated, providing comprehensive quality control and a final product with mechanical strength and